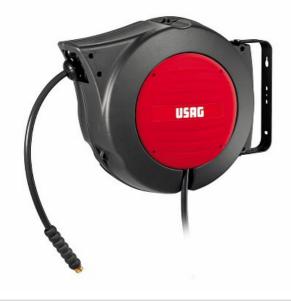

# **AIR HOSE REEL 10 MM**

### PROMO

- Model with automatic hose rewind with holding device
- Shock resistant plastic casing with swivel bracket for attachment to wall
- Conformity to Machine Regulation 2006/42/CE and to the norms ISO EN 12100-1 e ISO EN 12100-2
- · Can also be used outdoors
- Glossy polyurethane/PVC hose

| Hose length (m)                 | 16               |
|---------------------------------|------------------|
| Lenght of feeding hose (m)      | 1,5              |
| Average air consumption (I/min) | 450 L/min @7 bar |
| Max pressure (bar)              | 15               |
| Ø internal hose (mm)            | 10               |
| Output threaded male connector  | 3/8              |